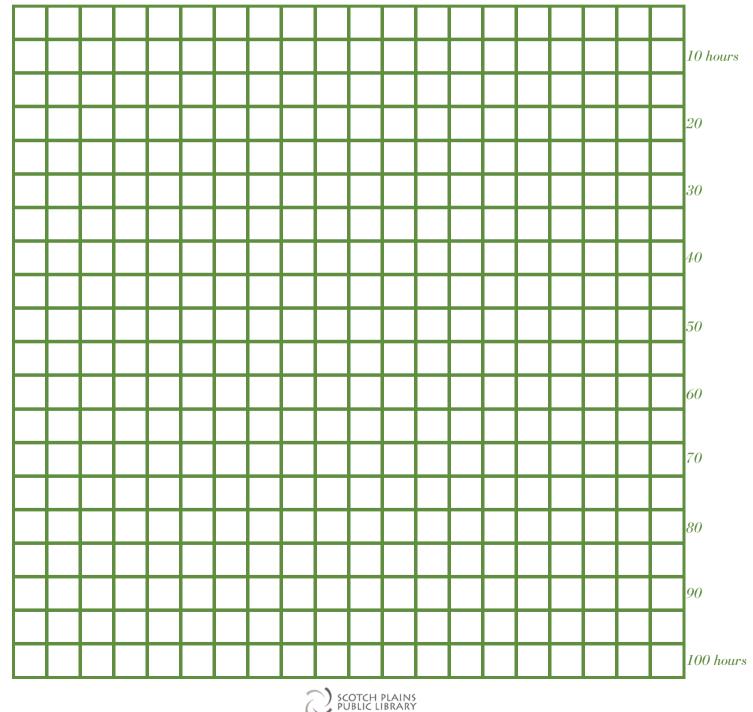

## SUMMER 2023 @SPPL TEEN READING LOG

Use this sheet to keep track of your reading time this summer. Each square in the grid represents 15 minutes. All the reading you do between 6/1 and 8/16 counts, including listening to audiobooks! At the start of the summer, mark your personal goal on this grid. (If your goal is bigger than 100 hours, just grab another copy of this log.) Email us a photo of your finished log or bring it in to show it to us by <u>midnight on 8/16</u> to earn prize drawing entries. (No late entries will be counted.)